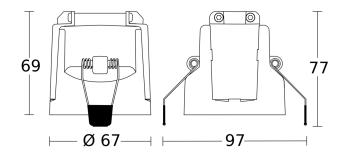

|  |
| Product category          | Presence detector                                                                                                                                                                      |  |

#### Accessories

| EAN 4007841 003036 | Control PRO guard cage         |
|--------------------|--------------------------------|
| EAN 4007841 009151 | Remote control Smart Remote    |
| EAN 4007841 593018 | Service remote control RC6 KNX |
| EAN 4007841 592912 | User remote control RC7 KNX    |

Presence detector - Professional Line



V3 KNX - in-ceiling installation EAN 4007841 079628 Article number 079628



## **Detection Zone**



Possible mounting height: 2,50 m - 2,80 m Orange: presence and tangential Black: radial

# **Dimension Drawing 2**



# Dimension Drawing 1