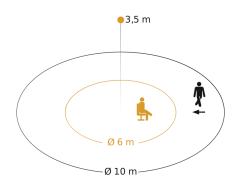

## **Detection Zone**

Possible mounting height: 2,50 m - 2,80 m Orange: presence and tangential Black: radial