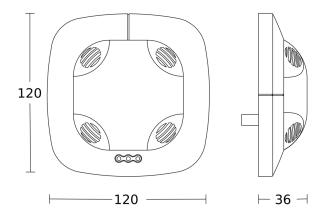

Product category          | Presence detector                                                                                                                                                                      |  |

#### Accessories

| EAN 4007841 003036 | Control PRO guard cage         |
|--------------------|--------------------------------|
| EAN 4007841 009151 | Remote control Smart Remote    |
| EAN 4007841 593018 | Service remote control RC6 KNX |
| EAN 4007841 592912 | User remote control RC7 KNX    |

Presence detector - Professional Line



V3 KNX - in-ceiling installation EAN 4007841 079628 Article number 079628



## **Detection Zone**



Possible mounting height: 2,50 m - 2,80 m Orange: presence and tangential Black: radial

# **Dimension Drawing 2**



# Dimension Drawing 1