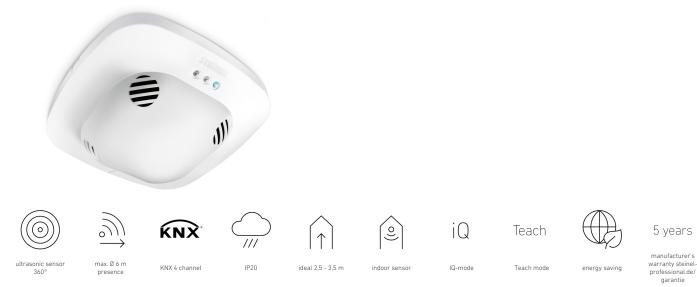

#### **Function description**

Detects without obstructions. 360° ultrasonic presence detector US 360 KNX, ideal for offices, conference rooms, store rooms and class rooms. 36 sq.m. presence detection zone, immune to obstacles, envelops objects as opposed to penetrating them, detection regardless of temperature, electronically adjustable reach, with digital BUS interface for controlling 4 lighting channels and HVAC.

#### **Technical specifications**

| Dimensions (L x W x H)     | 105 x 120 x 120 mm                                                                                                                                                                         | Ultrasonic technology                         | 40 kHz                      |
|----------------------------|--------------------------------------------------------------------------------------------------------------------------------------------------------------------------------------------|-----------------------------------------------|-----------------------------|
| With motion detector       | Yes                                                                                                                                                                                        | Detection angle                               | 360 °                       |
| Manufacturer's Warranty    | 5 years                                                                                                                                                                                    | Angle of aperture                             | 180 °                       |
| Settings via               | ETS software, Remote control, Bus,<br>Smart Remote                                                                                                                                         | Sneak-by guard                                | Yes                         |
|                            |                                                                                                                                                                                            | Capability of masking out individual segments | No                          |
| Version                    | KNX - in-ceiling installation                                                                                                                                                              |                                               |                             |
| PU1, EAN                   | 4007841079628                                                                                                                                                                              | Electronic scalability                        | Yes                         |
| Туре                       | Presence detector                                                                                                                                                                          | Mechanical scalability                        | No                          |
| Application, place         | Indoors                                                                                                                                                                                    | Reach, radial                                 | Ø 10 m (79 m <sup>2</sup> ) |
| Application, room          | classroom, one-person office, open-<br>plan office, conference room /<br>meeting room, duty room, recreation<br>room, function room / ancillary room,<br>stairwell, WC / washroom, Indoors | Reach, tangential                             | Ø 6 m (28 m²)               |
|                            |                                                                                                                                                                                            | Reach, presence                               | Ø 6 m (28 m²)               |
|                            |                                                                                                                                                                                            | Twilight setting                              | 10 – 1000 lx                |
|                            |                                                                                                                                                                                            | Time setting                                  | 0 s – 1092 Min.             |
| Colour                     | white                                                                                                                                                                                      | Basic light level function                    | Yes                         |
| Colour, RAL                | 9010                                                                                                                                                                                       | Basic light level function time               | 1-30 min, all night         |
| Includes corner wall mount | No                                                                                                                                                                                         | Main light adjustable                         | 0 - 100 %                   |
| Installation site          | ceiling                                                                                                                                                                                    | Twilight setting TEACH                        | Yes                         |
|                            |                                                                                                                                                                                            |                                               |                             |